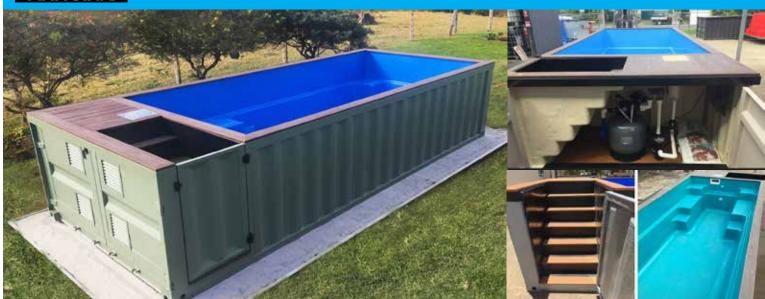

### **CONTAINER POOLS**

Container pools are a complete self-contained solution which can be easily transported to almost ANY location and are ideal for situations where a normal pool is not possible.

#### Benefits

- Completely Self-Contained Unit. Simply Fill Water & Switch On
- Easy Maintenance / Easily Moved
- Original Shipping Container Dimensions Allows Standard Shipping By Road Or Sea.
- Robust & Highly Durable
- Above Ground Installation
- Child Safety Door
- Many Additional Optional Extras Available
- o Removable Decking & Safety Rails
- o Removable Roof
- o Jacuzzi Section
- o Salt Water / Chlorine Versions

## **CONTAINER POOL EXTRAS**

The Container Pools have a number of additional extras which you can add, these range from side walkways, decking, safety railings, staircases and more.

Ideal for temporary installations and exhibitions. All extras can be easily assembled and stored within the main pool while transporting.