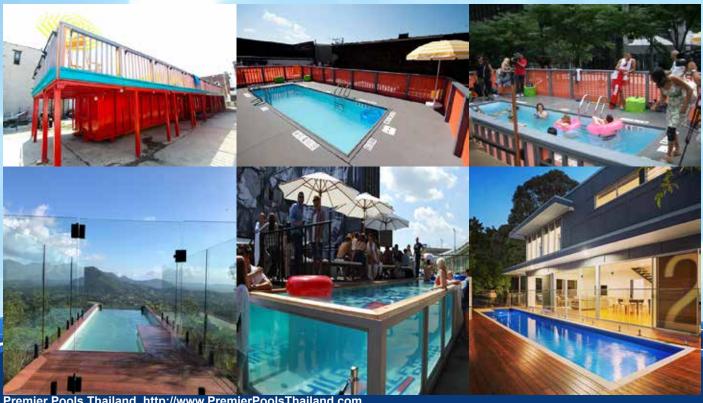

## **CONTAINER POOL EXTRAS**

The Container Pools have a number of additional extras which you can add, these range from side walkways, decking, safety railings, staircases and more.

Ideal for temporary installations and exhibitions. All extras can be easily assembled and stored within the main pool while transporting.

| Mobile Unit (Optional)                | 20ft Container Size |          | 40ft Container Size |          | 45ft Container Size |          |  |  |  |  |
|---------------------------------------|---------------------|----------|---------------------|----------|---------------------|----------|--|--|--|--|
| Side Decking Panels 1.5m Wide         | 36 Sqm              | Optional | 52.5sqm             | Optional | 57sqm               | Optional |  |  |  |  |
| Safety Steel Rails 4 Sides PER m      | 29 m                | Optional | 41 m                | Optional | 44 m                | Optional |  |  |  |  |
| External Steel Staircase              | 1 Set               | Optional | 1 Set               | Optional | 1 Set               | Optional |  |  |  |  |
| Extras (Optional)                     |                     |          |                     |          |                     |          |  |  |  |  |
| Removable Canvas Roof                 | 6m x 2.5m           | Optional | 12m x 2.5m          | Optional | 13.5m x 2.5m        | Optional |  |  |  |  |
| Motorised Roller Shutter Cover        | 6m x 2.5m           | Optional | 12m x 2.5m          | Optional | 13.5m x 2.5m        | Optional |  |  |  |  |
| Jacuzzi Section 2.3m x 2.3m           | 2.3m x 2.3m         | Optional | 2.3m x 2.3m         | Optional | 2.3m x 2.3m         | Optional |  |  |  |  |
| Glass Wall Sections Per <sup>m2</sup> | Per Sqm             | Optional | Per Sqm             | Optional | Per Sqm             | Optional |  |  |  |  |