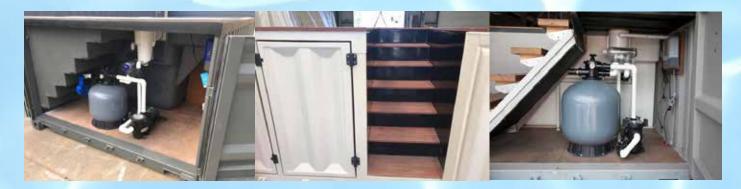

# **Fully Contained Units**

| CONTA                    | INDR       | POOL         |                     | ;s           |              |            |
|--------------------------|------------|--------------|---------------------|--------------|--------------|------------|
|                          | 20ft Std   | 20ft Long    | 40ft Std            | 40ft Long    | 45ft Std     | 45ft Long  |
| Main Pool Structure      | CW Used    | CW Used      | CW Used             | CW Used      | CW Used      | CW Used    |
| Outer Body               | Steel      | Steel        | Steel               | Steel        | Steel        | Steel      |
| Inner Material           | Fiberglass | Fiberglass   | Fiberglass          | Fiberglass   | Fiberglass   | Fiberglass |
| Pump & Control Area      | Internal   | External     | Internal            | External     | Internal     | External   |
| External Dimensions      |            |              |                     |              |              |            |
| Length (m)               | 6.06m      | 6.06m        | 12.19m              | 12.19m       | 13.70m       | 13.70m     |
| Width (m)                | 2.44m      | 2.44m        | 2.44m               | 2.44m        | 2.44m        | 2.44m      |
| Height (m)               | 1.60m      | 1.60m        | 1.60m               | 1.60m        | 1.60m        | 1.60m      |
| Pool Dimensions          |            |              |                     |              |              |            |
| Length (m)               | 4.50       | 5.60         | 10.00               | 11.50        | 11.50        | 12.50      |
| Width (m)                | 2.30       | 2.30         | 2.30                | 2.30         | 2.30         | 2.30       |
| Height (m)               | 1.30       | 1.30         | 1.30                | 1.30         | 1.30         | 1.30       |
| Volume (m <sup>3</sup> ) | 13.46      | 16.74        | 29.9 <mark>0</mark> | 34.39        | 34.39        | 37.38      |
| Empty Weight (kg)        | 3500       | 4000         | 5000                | 5500         | 6500         | 7000       |
| Full Weight (kg)         | 16955      | 20744        | 34900               | 39885        | 40885        | 44375      |
| Pool Includes            |            |              |                     | -            |              |            |
| Skimmer                  | ×          | ×            | ✓                   | ~            | ✓            | ~          |
| Return jets              | 1          | 1            | ~                   | ~            | $\checkmark$ | ×          |
| Pump & Filter            | 1          | 1            | ~                   | ✓            | $\checkmark$ | ~          |
| Access Stairs            | ×          | ~            | $\checkmark$        | ✓            | $\checkmark$ | ✓          |
| Child Proof Door         | ✓          | $\checkmark$ | ✓                   | $\checkmark$ | $\checkmark$ | ✓          |

#### Benefits

- Completely Self-Contained Unit. Simply Fill Water & Switch On
- Easy Maintenance / Easily Moved
- Original Shipping Container Dimensions Allows Standard Shipping By Road Or Sea.
- Robust & Highly Durable
- Above Ground Installation
- Child Safety Door
- Many Additional Optional Extras Available
- o Removable Decking & Safety Rails
- o Removable Roof
- o Jacuzzi Section
- o Salt Water / Chlorine Versions