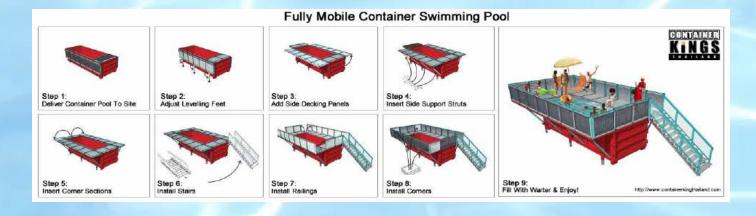

## **CONTAINER POOL EXTRAS**

The Container Pools have a number of additional extras which you can add, these range from side walkways, decking, safety railings, staircases and more.

Ideal for temporary installations and exhibitions. All extras can be easily assembled and stored within the main pool while transporting.

| Mobile Unit (Optional)                | 20ft Container Size |          | 40ft Container Size |          | 45ft Container Size |          |  |  |  |  |
|---------------------------------------|---------------------|----------|---------------------|----------|---------------------|----------|--|--|--|--|
| Side Decking Panels 1.5m Wide         | 36 Sqm              | Optional | 52.5sqm             | Optional | 57sqm               | Optional |  |  |  |  |
| Safety Steel Rails 4 Sides PER m      | 29 m                | Optional | 41 m                | Optional | 44 m                | Optional |  |  |  |  |
| External Steel Staircase              | 1 Set               | Optional | 1 Set               | Optional | 1 Set               | Optional |  |  |  |  |
| Extras (Optional)                     |                     |          |                     |          |                     |          |  |  |  |  |
| Removable Canvas Roof                 | 6m x 2.5m           | Optional | 12m x 2.5m          | Optional | 13.5m x 2.5m        | Optional |  |  |  |  |
| Motorised Roller Shutter Cover        | 6m x 2.5m           | Optional | 12m x 2.5m          | Optional | 13.5m x 2.5m        | Optional |  |  |  |  |
| Jacuzzi Section 2.3m x 2.3m           | 2.3m x 2.3m         | Optional | 2.3m x 2.3m         | Optional | 2.3m x 2.3m         | Optional |  |  |  |  |
| Glass Wall Sections Per <sup>m2</sup> | Per Sqm             | Optional | Per Sqm             | Optional | Per Sqm             | Optional |  |  |  |  |

### **INSTALLATION PROCESS**

#### Step 1 - Site Survey

Initially our team will visit you to make sure the site is suitable and delivery can be made without any problems. Things which need to be considered are

- Ground Quality Access for cranes
- Lorry Access
  Low Bridges / Cables or Obstacles on Delivery Route
  - Sharp Bends
- Ferry Crossings / Road Restrictions

#### Step 2 - Mark Out And Prepare Site

The Second step is the main marking out and clearing of the site. The ground should be a level as possible and solid to sit the container

#### **Step 3 - Foundation**

If needed the container pool foundations should be prepared. This could be just flat ground, cement slab, piled foundations or a steel structure. Each site is different.

#### Step 4 - Pool Delivery

We then arrive with the Pool on a lorry and lift into position.

#### Step 5 - Fill Up And Turn On

Once the pool is in place simply fill it up and Plug it in. Ready to go

#### Step 7 - Party Time!

Finally the wine and beer is open and the first person is thrown into the pool to celebrate another successful installation.