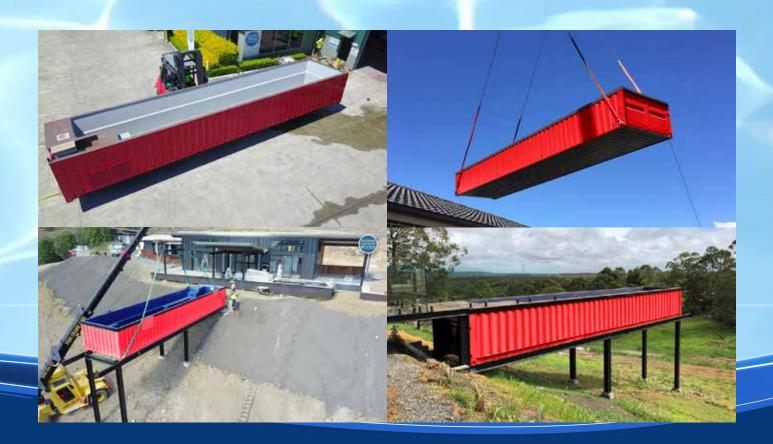

### **INSTALLATION PROCESS**

#### Step 1 - Site Survey

Initially our team will visit you to make sure the site is suitable and delivery can be made without any problems. Things which need to be considered are

- Ground Quality Access for cranes
- Lorry Access
  Low Bridges / Cables or Obstacles on Delivery Route
  - Sharp Bends
- Ferry Crossings / Road Restrictions

#### Step 2 - Mark Out And Prepare Site

The Second step is the main marking out and clearing of the site. The ground should be a level as possible and solid to sit the container

#### **Step 3 - Foundation**

If needed the container pool foundations should be prepared. This could be just flat ground, cement slab, piled foundations or a steel structure. Each site is different.

#### Step 4 - Pool Delivery

We then arrive with the Pool on a lorry and lift into position.

#### Step 5 - Fill Up And Turn On

Once the pool is in place simply fill it up and Plug it in. Ready to go