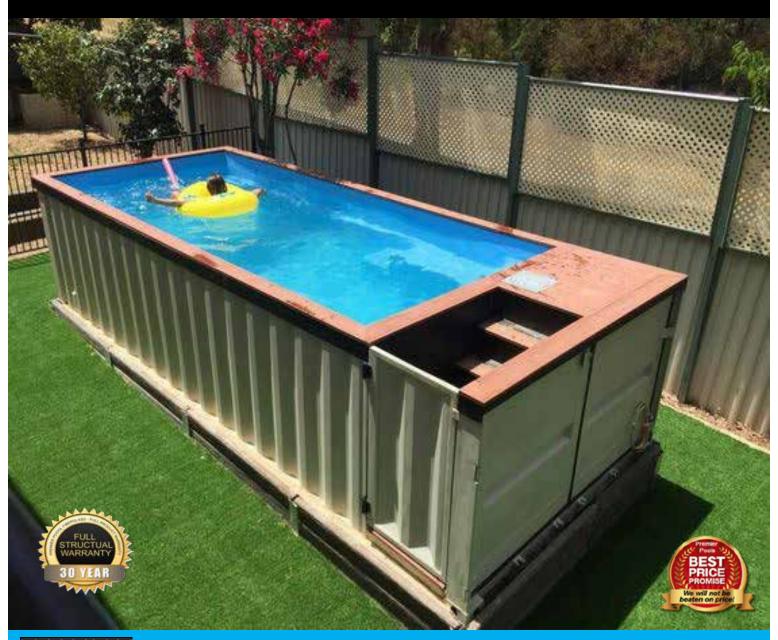

### **CONTAINER POOLS**

Container pools are a complete self-contained solution which can be easily transported to almost ANY location and are ideal for situations where a normal pool is not possible.

#### Benefits

- Completely Self-Contained Unit. Simply Fill Water & Switch On
- Easy Maintenance / Easily Moved
- Original Shipping Container Dimensions Allows Standard Shipping By Road Or Sea.
- Robust & Highly Durable
- Above Ground Installation
- Child Safety Door
- Many Additional Optional Extras Available
- o Removable Decking & Safety Rails
- o Removable Roof
- o Jacuzzi Section
- o Salt Water / Chlorine Versions

## **CONTAINER POOL EXTRAS**

The Container Pools have a number of additional extras which you can add, these range from side walkways, decking, safety railings, staircases and more.

Ideal for temporary installations and exhibitions. All extras can be easily assembled and stored within the main pool while transporting.