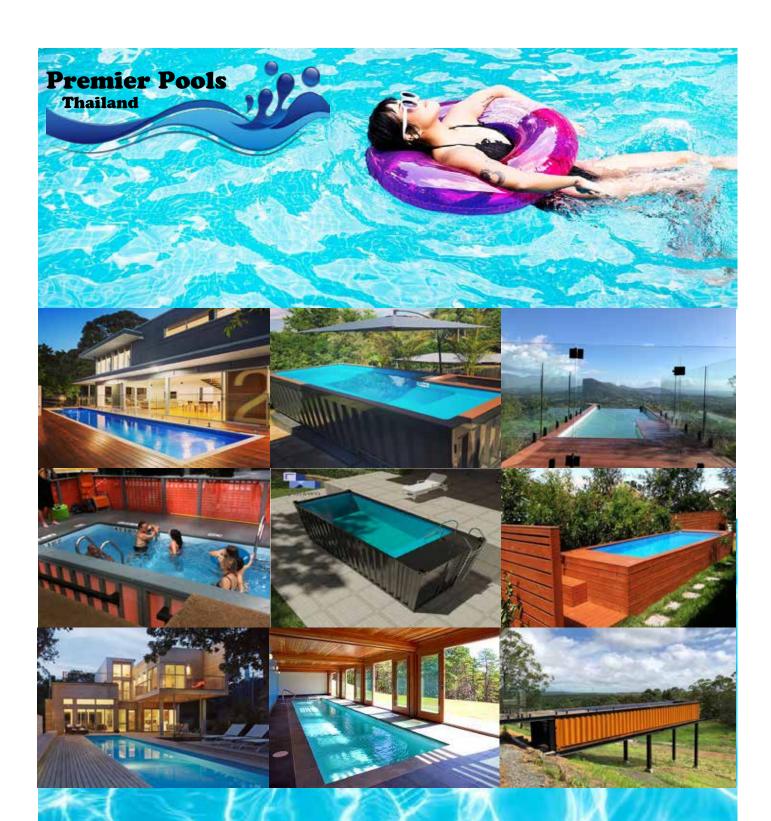

# **Shipping Container Swimming Pools**

Thailands Leading Shipping Container Pool Manufacturers

### **CONTAINER POOLS**

Container pools are a complete self-contained solution which can be easily transported to almost ANY location and are ideal for situations where a normal pool is not possible.

#### Benefits

- Completely Self-Contained Unit. Simply Fill Water & Switch On
- Easy Maintenance / Easily Moved
- Original Shipping Container Dimensions Allows Standard Shipping By Road Or Sea.
- Robust & Highly Durable
- Above Ground Installation
- Child Safety Door
- Many Additional Optional Extras Available
- o Removable Decking & Safety Rails
- o Removable Roof
- o Jacuzzi Section
- o Salt Water / Chlorine Versions

# **COLOURS FOR ALL STYLES**

All our pools come in a variety of colour options. Choose from our range below.

Lagoon Blue