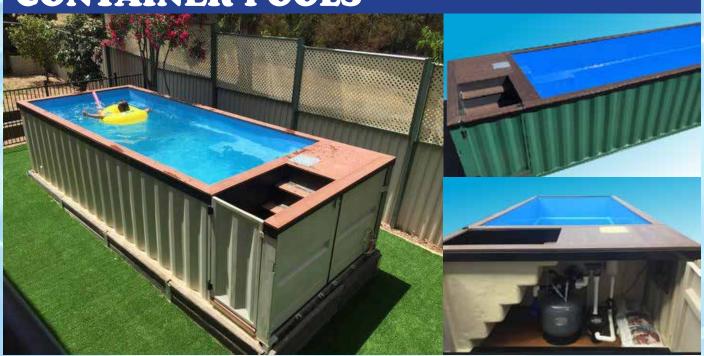

### **CONTAINER POOLS**

Container pools are a complete self-contained solution which can be easily transported to almost ANY location and are ideal for situations where a normal pool is not possible.

#### Benefits

- Completely Self-Contained Unit. Simply Fill Water & Switch On
- Easy Maintenance / Easily Moved
- Original Shipping Container Dimensions Allows Standard Shipping By Road Or Sea.
- Robust & Highly Durable
- Above Ground Installation
- Child Safety Door
- Many Additional Optional Extras Available
- o Removable Decking & Safety Rails
- o Removable Roof
- o Jacuzzi Section
- o Salt Water / Chlorine Versions

## **CONTAINER POOL EXTRAS**

The Container Pools have a number of additional extras which you can add, these range from side walkways, decking, safety railings, staircases and more.

Ideal for temporary installations and exhibitions. All extras can be easily assembled and stored within the main pool while transporting.